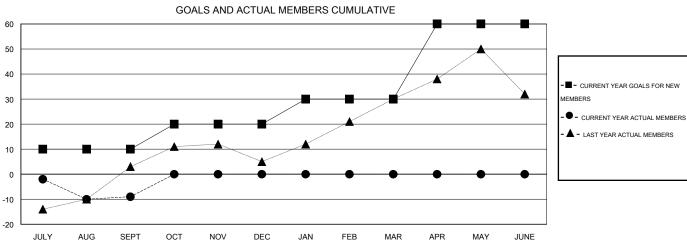

## LOCATION WISCONSIN

 $\mathsf{GMT}\;\mathsf{CA}\;1$ 

| Clubs         |                  |                   |                  |                  | Members               |                    |                                     |                    |                  |
|---------------|------------------|-------------------|------------------|------------------|-----------------------|--------------------|-------------------------------------|--------------------|------------------|
|               | RESU             | LTS FOR 2016-2017 |                  |                  | RESULTS FOR 2016-2017 |                    |                                     |                    |                  |
| QUARTER       | NEW CLUB<br>GOAL | NEW CLUBS         | DROPPED<br>CLUBS | NET<br>GAIN/LOSS | QUARTER               | NEW MEMBER<br>GOAL | CHARTER AND<br>NEW MEMBERS<br>ADDED | DROPPED<br>MEMBERS | NET<br>GAIN/LOSS |
| JULY/AUG/SEPT | 0                | 0                 | 0                | 0                | JULY/AUG/SEPT         | 10                 | 35                                  | 44                 | -9               |
| OCT/NOV/DEC   | 0                | 0                 | 0                | 0                | OCT/NOV/DEC           | 10                 | 0                                   | 0                  | 0                |
| JAN/FEB/MAR   | 0                | 0                 | 0                | 0                | JAN/FEB/MAR           | 10                 | 0                                   | 0                  | 0                |
| APR/MAY/JUNE  | 1                | 0                 | 0                | 0                | APR/MAY/JUNE          | 30                 | 0                                   | 0                  | 0                |